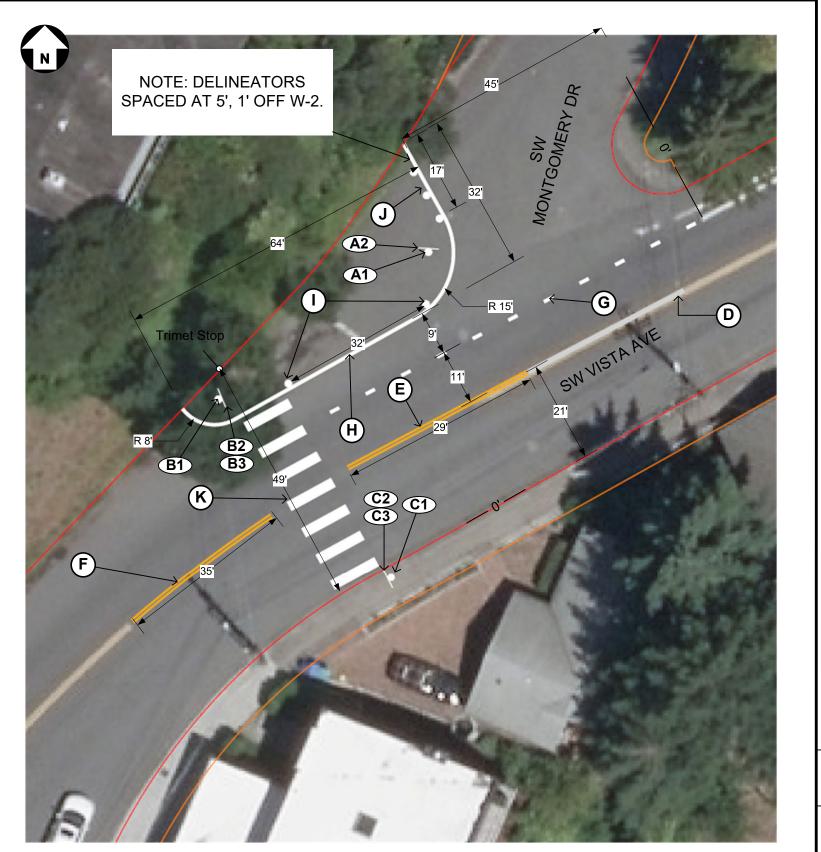

| DDAT.                                 |                    | Printed: 12/10/2020                         | Approved:      |                      |
|---------------------------------------|--------------------|---------------------------------------------|----------------|----------------------|
| PBC PORTLAND BUREAU OF TRANSPORTATION | Work Order Diagram | Do After Target Date:<br>Do By Target Date: | Time:<br>Time: | Location: SW Montgom |
| Issued by: Marisa Trujillo [          | DeMull             | Office: 5038232999                          | Cell:          | IN STREET side of SW |

### BOM Install Notes:

| IN STREET side of SW VISTA AVE N of SW MONTGOMERY |           |              |     |               |                  |                 |  |  |  |  |
|---------------------------------------------------|-----------|--------------|-----|---------------|------------------|-----------------|--|--|--|--|
| Task                                              | Side      | Street       | Dir | Cross Street  | Measured<br>From | Block<br>Length |  |  |  |  |
| A-B                                               | IN STREET | SW VISTA AVE | Ν   | SW MONTGOMERY | E Curb @ Wall    |                 |  |  |  |  |
| С                                                 | S Curb    | SW VISTA AVE | S   | SW MONTGOMERY | E Curb @ Wall    |                 |  |  |  |  |
| D-M                                               | IN STREET | SW VISTA AVE | С   | SW MONTGOMERY | E Curb @ Wall    |                 |  |  |  |  |

| ٦ | Гask | Ft > 0' | Activity | Code  | Description            | Other Instructions | Staked<br>Locate | Sign<br>Height | Date<br>Complete | Graffiti<br>Coating |
|---|------|---------|----------|-------|------------------------|--------------------|------------------|----------------|------------------|---------------------|
| Г | A1   | 51'     | INSTALL  | 2R    | Blockbuster sign mount |                    |                  |                |                  |                     |
|   | A2   | 51'     | INSTALL  | R1010 | [STOP]                 | Face north         |                  |                |                  |                     |
|   | B1   | 102'    | INSTALL  | 2R    | Blockbuster sign mount |                    |                  |                |                  |                     |
|   | B2   | 102'    | INSTALL  | W3210 | [PED symbol]           | Face east          |                  |                |                  |                     |
|   |      |         |          |       | [Left diagonal arrow]  | Face east. Install |                  |                |                  |                     |
|   | B3   | 102'    | INSTALL  | S1105 | rider                  | below W3210        |                  |                |                  |                     |
|   | C1   | 89'     | INSTALL  | W3210 | [PED symbol]           | Face east          |                  |                |                  |                     |
|   |      |         |          |       | [Left diagonal arrow]  | Face east. Install |                  |                |                  |                     |
|   | C2   | 89'     | INSTALL  | S1105 | rider                  | below W3210        |                  |                |                  |                     |
|   |      |         |          |       | steel pipe post on     |                    |                  |                |                  |                     |
|   | C3   | 89'     | INSTALL  | 2B    | breakaway dome         |                    |                  |                |                  |                     |

|                                                                                         | ΡI   | acement    |     |      |          |          |    |    |  |
|-----------------------------------------------------------------------------------------|------|------------|-----|------|----------|----------|----|----|--|
| Task                                                                                    | From |            | То  |      | Activity | Status   |    |    |  |
| D                                                                                       |      | 10'        |     | 48'  | REMOVE   | EXISTING |    | ١  |  |
| E                                                                                       |      | 48'        |     | 77'  | INSTALL  | NEW      | 1  | ١  |  |
| F                                                                                       |      | 104'       |     | 139' | INSTALL  | NEW      |    | ١  |  |
| G                                                                                       |      | 0'         |     | 76'  | INSTALL  | NEW      | 1  | WD |  |
| Н                                                                                       |      | 45'        |     | 109' | INSTALL  | NEW      |    | ۷  |  |
| Ι                                                                                       |      | 57'        |     | 89'  | INSTALL  | NEW      | S  | M٦ |  |
| J                                                                                       |      | 46'        |     |      | INSTALL  | NEW      | SM |    |  |
| К                                                                                       | 90'  |            | 99' |      | INSTALL  | NEW      | CW |    |  |
|                                                                                         |      |            |     |      |          |          |    |    |  |
| Task                                                                                    |      | Activity a | #   | WO#  | Crew     | Locate   |    | D  |  |
|                                                                                         |      |            |     |      |          |          |    |    |  |
|                                                                                         |      |            |     |      |          |          |    |    |  |
|                                                                                         |      |            |     |      |          |          |    |    |  |
| Paving List Conflict Review (Reviewed Paving List and<br>Reviewed By: Date list reviewe |      |            |     |      |          |          |    |    |  |
| <u> </u>                                                                                |      |            |     |      |          |          |    |    |  |

# omery St at SW Vista Ave

|                                          |               |                |                |          |                        | Date                             |  |  |
|------------------------------------------|---------------|----------------|----------------|----------|------------------------|----------------------------------|--|--|
|                                          | Pavemen       | Mate           | rial           | Complete |                        |                                  |  |  |
| ND - Double Solid Yellow 4, TM500 (DSY4) |               |                |                |          |                        |                                  |  |  |
| ND - Dout                                | ole Solid Ye  |                |                |          |                        |                                  |  |  |
|                                          | ole Solid Ye  |                |                |          |                        |                                  |  |  |
|                                          | le Dashed     |                |                |          |                        |                                  |  |  |
|                                          |               | hite 8, TM500  | · /            |          |                        |                                  |  |  |
|                                          |               | Candlestick 3  | · ·            |          |                        |                                  |  |  |
|                                          |               | 1' from tanger |                |          |                        |                                  |  |  |
|                                          |               | Candlestick 36 | 5') spaced at  |          |                        |                                  |  |  |
|                                          | 5', offset 1' | from tangent   |                |          |                        |                                  |  |  |
| -SC - Cro                                | sswalk. La    | dder Bar, TM5  | 00 (CWLB )     |          |                        |                                  |  |  |
|                                          |               | ,,             | ( /            |          |                        |                                  |  |  |
| Dig Date                                 | Dig Time      | Other          | Instructions   |          |                        | Date                             |  |  |
| determin<br>ed:                          | ed there w    | ere no conflic | ts with this v | vork orc | ler).                  |                                  |  |  |
|                                          |               |                |                | • •      | gina<br>onal<br>r info | tor<br>I for clarity<br>ormation |  |  |